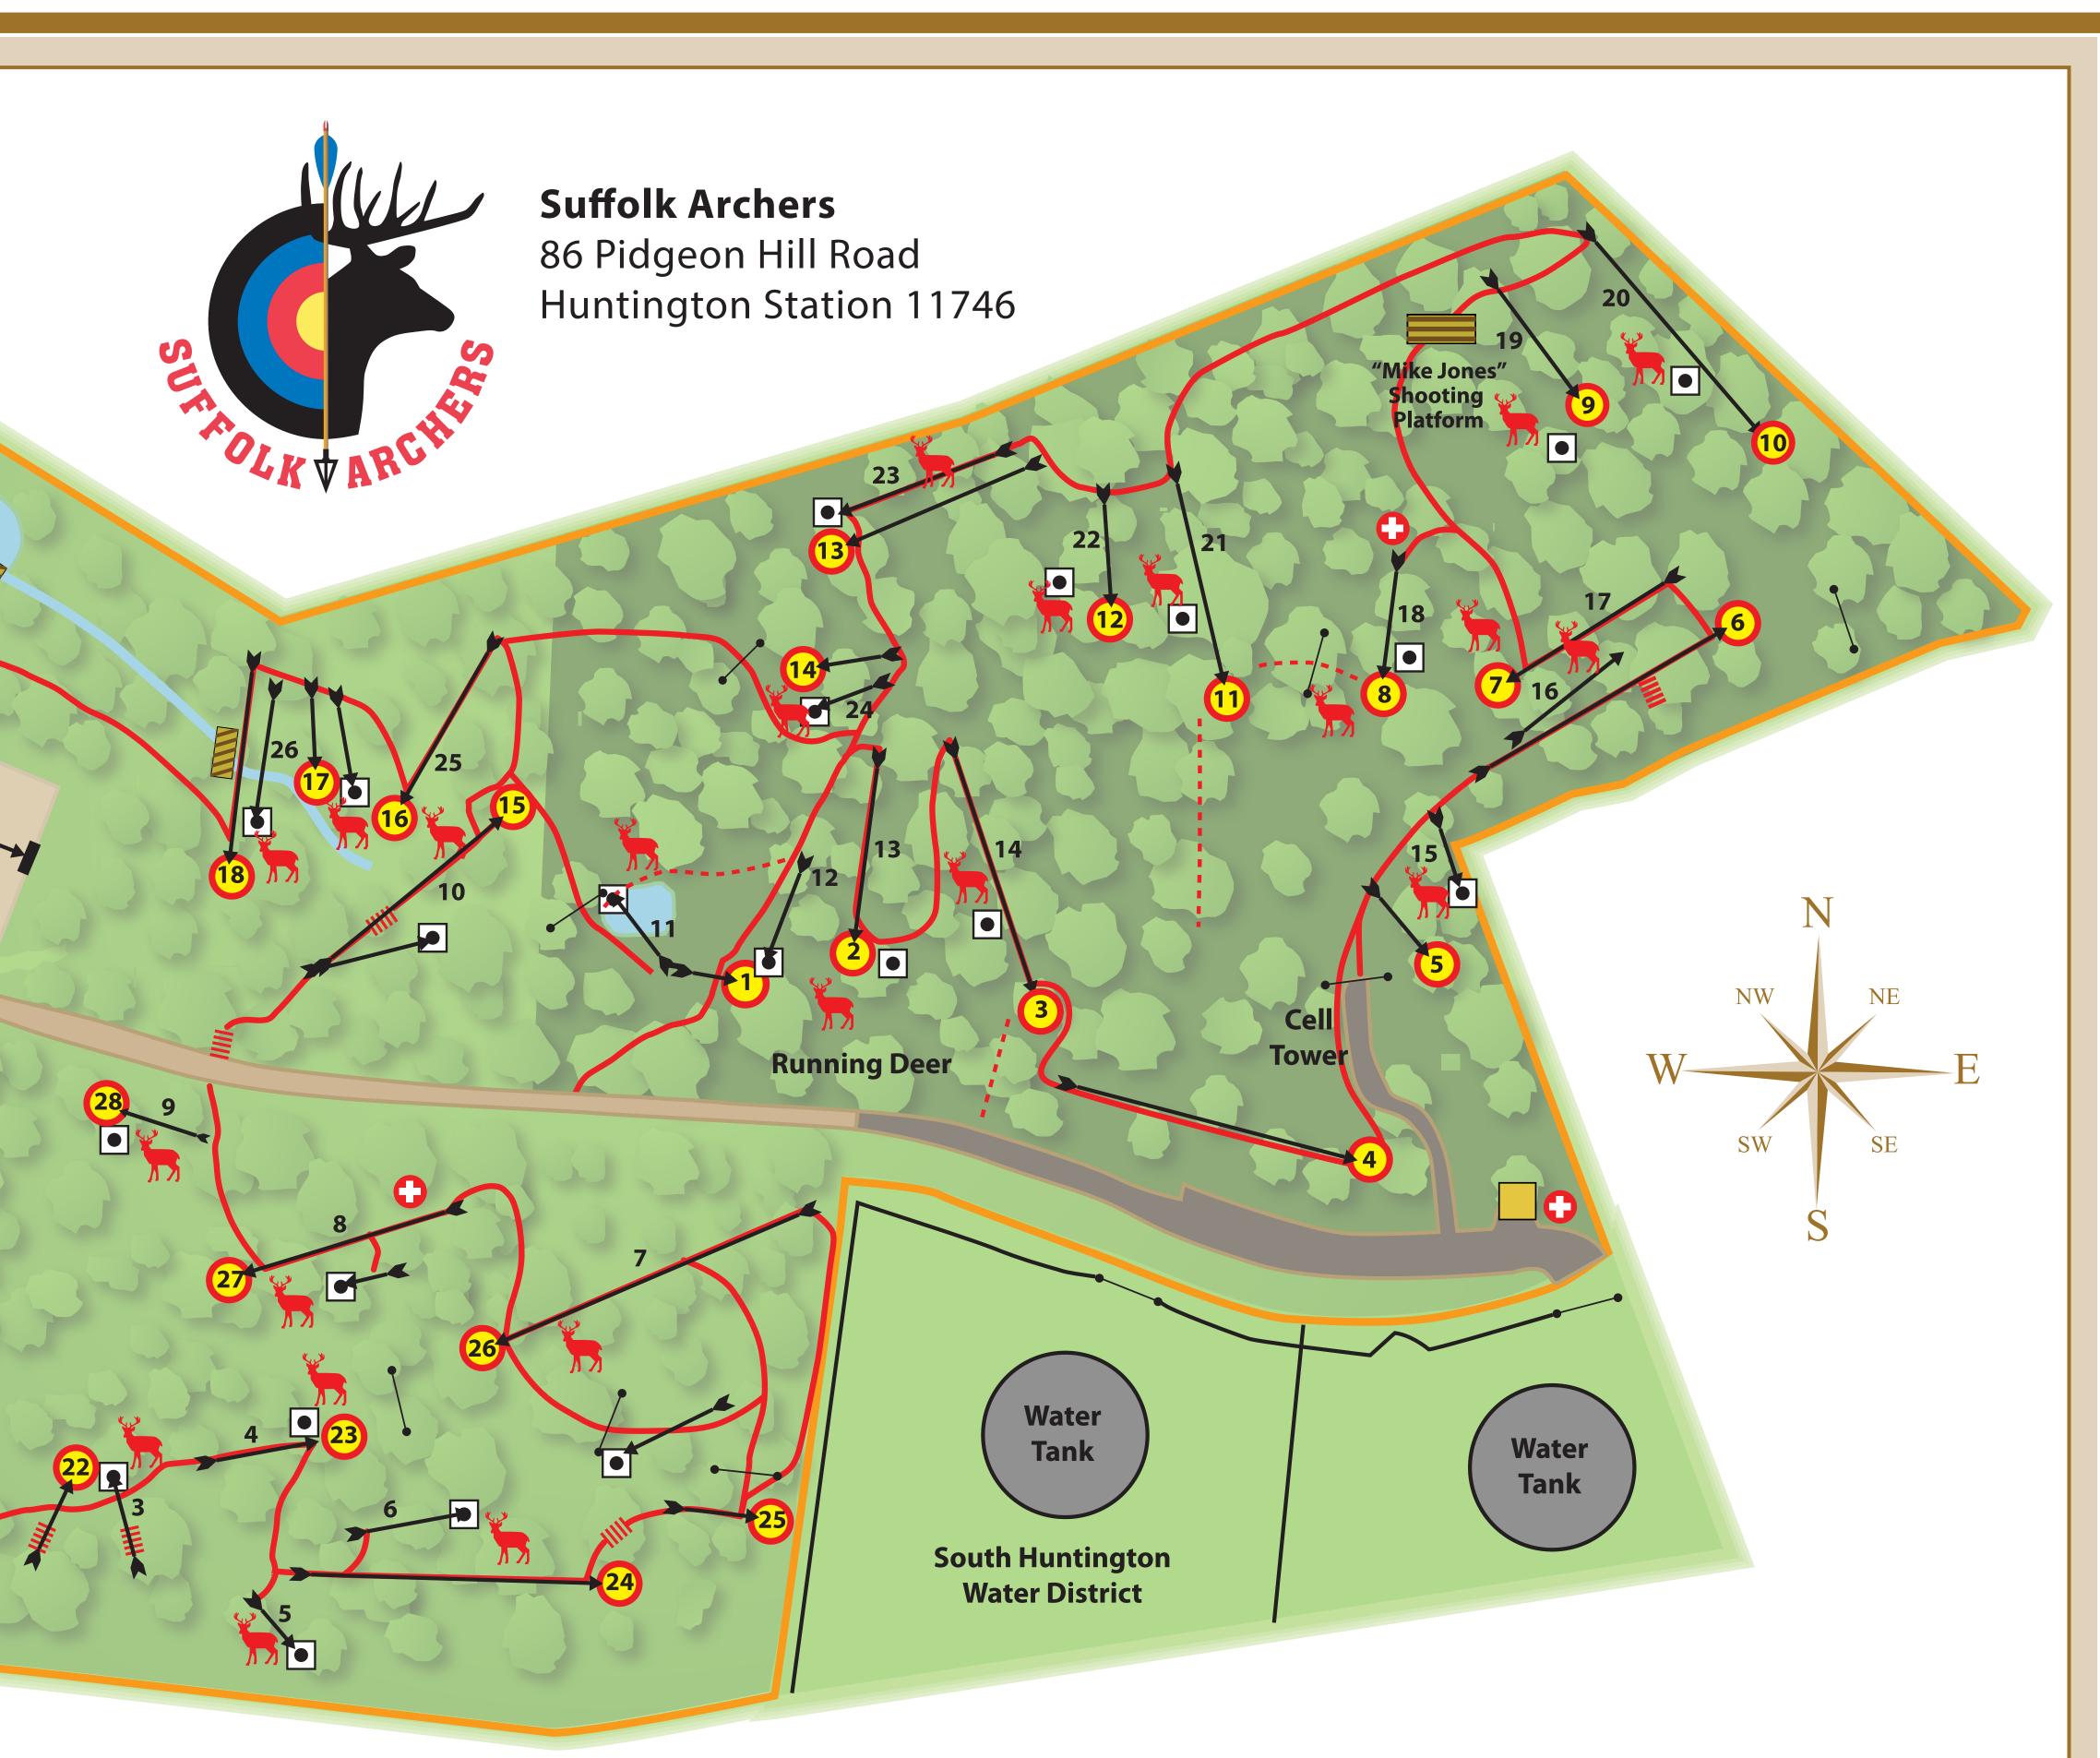

- ----14 0 (?) AED FH
- Main Trail Path
- Shooting Lane
- Knock a Block
- Target Butt
- Range Butt
- 3D Target Gate
- Steps
- **First Aid Kit**
- Lost and Found
- Toilets
- **Broadhead Pit**
- Bridge
  - **Tree Stand**
  - **Storage Trailer**
- AED
- Fire Hydrant
  - **Top Course Bottom Course**

## YOU MUST READ AND UNDERSTAND OUR SAFETY RULES BEFORE USING THIS MAP ON THE RANGE. www.suffolkarchers.com 516-873-8898

27

FH

AED 🕂

Disclaimer: This map is only an approximation. It was accurate as of spring 2015, but target positions and other elements may be changed at any time without notice. Any use of this map is soley at the user's risk.